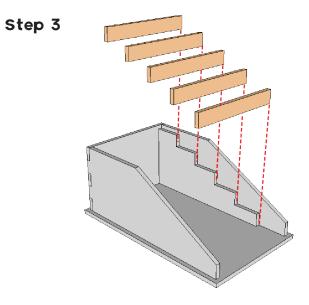

Again, I find it easier to put the bottom stair in place first and work my way up. I like to use super glue at this point as you can easily knock the lower step with your fingers as you're placing the next stair