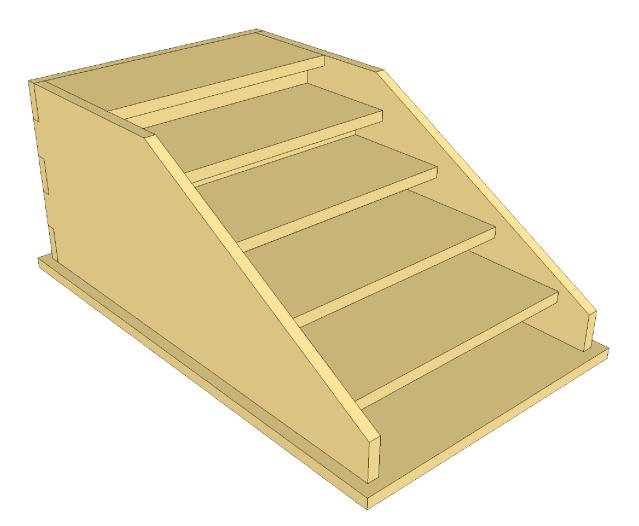

These instructions and the process of assembly is applicable to all Box Blox boxes: - Box 1, Box 2, Box 3, Box 4, Box 5 and Box 6