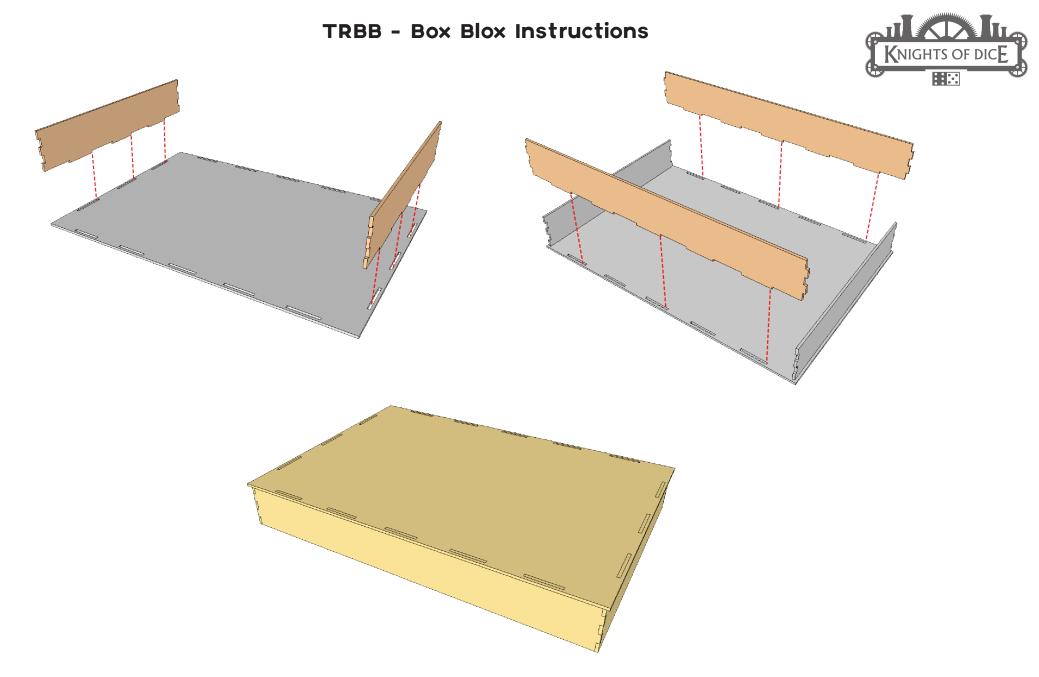

These instructions and the process of assembly is applicable to all Box Blox boxes: - Box 1, Box 2, Box 3, Box 4, Box 5 and Box 6