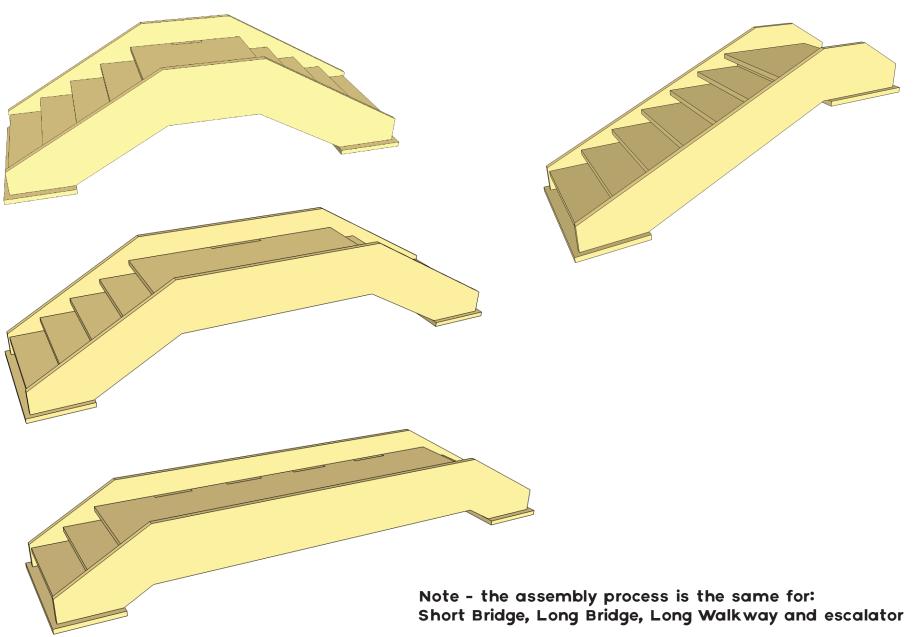

## **TRBB - Box Blox Instructions**

Note - the assembly process is the same for: Short Bridge, Long Bridge, Long Walkway and Escalator