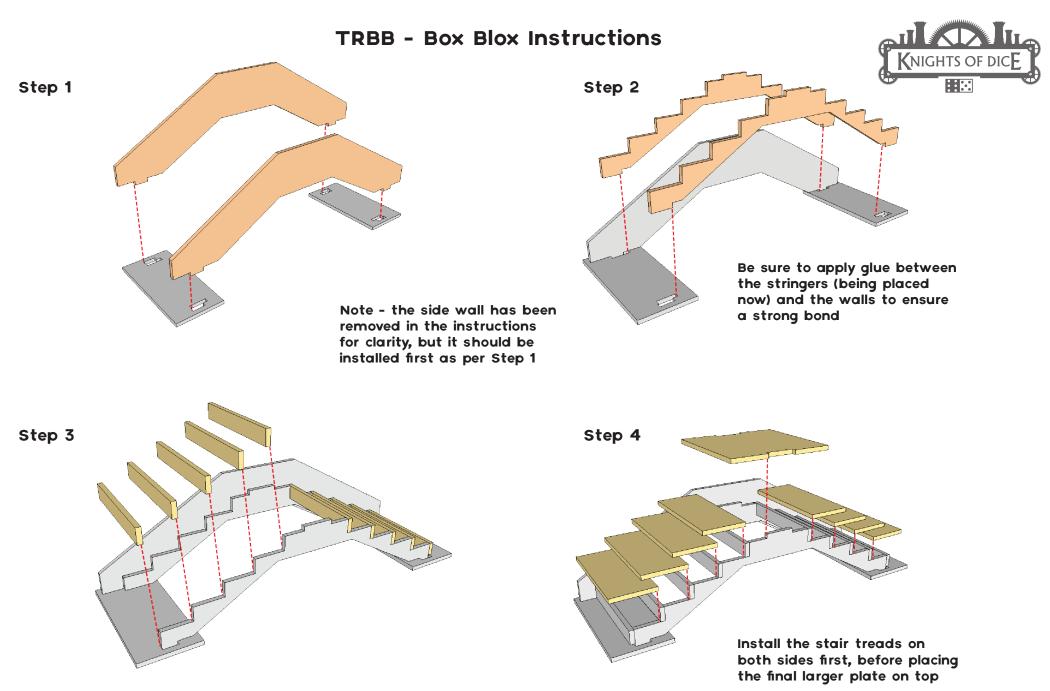

## **TRBB - Box Blox Instructions**

Step 1

I find it easier to start at the bottom and work my way to the top.

Note - you do not need to install the kick-plates, not installing them allows you to fit much larger bases on the stair treads, but leaves an "unsightly" gap in your stairs

Again, I find it easier to put the bottom stair in place first and work my way up. I like to use super glue at this point as you can easily knock the lower step with your fingers as you're placing the next stair