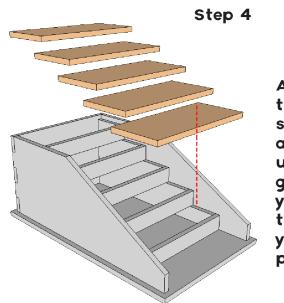

Again, I find it easier to put the bottom stair in place first and work my way up. I like to use super glue at this point as you can easily knock the lower step with your fingers as you're placing the next stair