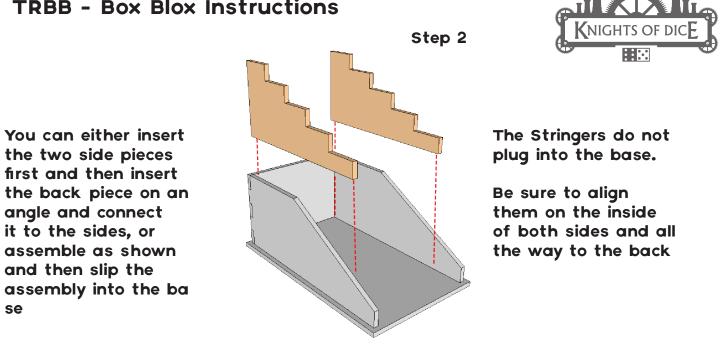

## **TRBB - Box Blox Instructions**

Step 1

I find it easier to start at the bottom and work my way to the top.

Note - you do not need to install the kick-plates, not installing them allows you to fit much larger bases on the stair treads, but leaves an "unsightly" gap in your stairs