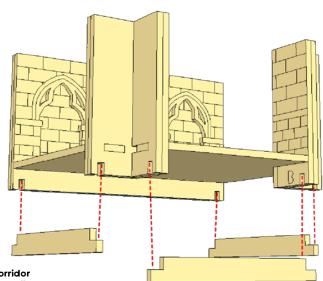

## T JUNCTIONS ASSEMBLY INSTRUCTIONS

## T JUNCTIONS ASSEMBLY INSTRUCTIONS

The end caps of each corridor piece include space for small 6mm x 3mm rare earth magnets to make your dungeon a sinch to assmble on the fly!

These magnets are very small and should be handled with care. Especially in homes with children and pets.

Pay careful attention to the polarity of the magets, you will want them to be uniform for the wall sections to clip together. Check out the video tutorial on teh product page for an easy way of inserting your magnets so they are the correct polarity and will work with every combination of pieces!