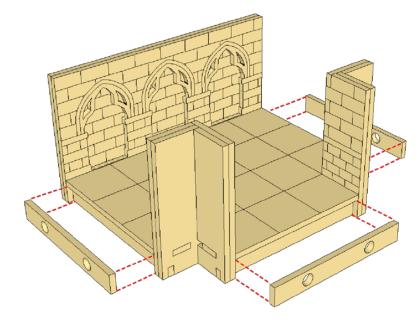

## T JUNCTIONS ASSEMBLY INSTRUCTIONS

## T JUNCTIONS ASSEMBLY INSTRUCTIONS

The end caps of each corridor piece include space for small 6mm x 3mm rare earth magnets to make your dungeon a sinch to assmble on the fly!

These magnets are very small and should be handled with care. Especially in homes with children and pets.

Pay careful attention to the polarity of the magets, you will want them to be uniform for the wall sections to clip together. Check out the video tutorial on teh product page for an easy way of inserting your magnets so they are the correct polarity and will work with every combination of pieces!