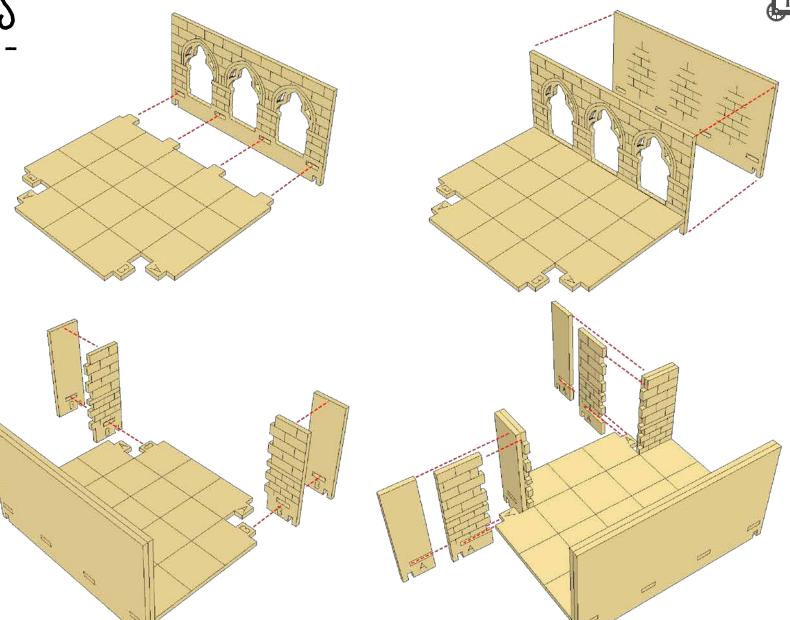

## T JUNCTIONS ASSEMBLY INSTRUCTIONS

## T JUNCTIONS ASSEMBLY INSTRUCTIONS

The end caps of each corridor piece include space for small 6mm x 3mm rare earth magnets to make your dungeon a sinch to assmble on the fly!

These magnets are very small and should be handled with care. Especially in homes with children and pets.

Pay careful attention to the polarity of the magets, you will want them to be uniform for the wall sections to clip together. Check out the video tutorial on teh product page for an easy way of inserting your magnets so they are the correct polarity and will work with every combination of pieces!