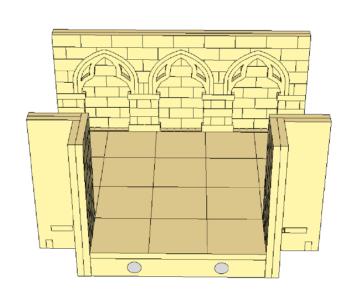

## T JUNCTIONS ASSEMBLY INSTRUCTIONS

## T JUNCTIONS ASSEMBLY INSTRUCTIONS

The end caps of each corridor piece include space for small 6mm x 3mm rare earth magnets to make your dungeon a sinch to assmble on the fly!

These magnets are very small and should be handled with care. Especially in homes with children and pets.

Pay careful attention to the polarity of the magets, you will want them to be uniform for the wall sections to clip together. Check out the video tutorial on teh product page for an easy way of inserting your magnets so they are the correct polarity and will work with every combination of pieces!