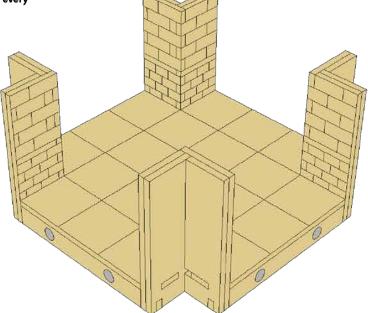

## X JUNCTIONS ASSEMBLY INSTRUCTIONS

The end caps of each corridor piece include space for small 6mm x 3mm rare earth magnets to make your dungeon a sinch to assmble on the fly!

These magnets are very small and should be handled with care. Especially in homes with children and pets.

Pay careful attention to the polarity of the magets, you will want them to be uniform for the wall sections to clip together. Check out the video tutorial on teh product page for an easy way of inserting your magnets so they are the correct polarity and will work with every combination of pieces!