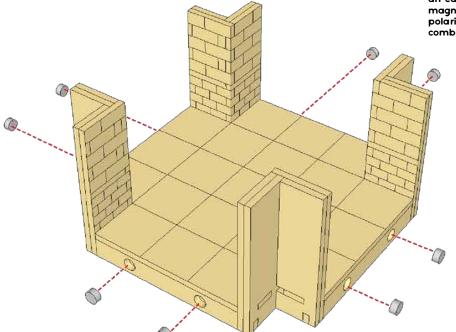

## X JUNCTIONS ASSEMBLY INSTRUCTIONS

The end caps of each corridor piece include space for small 6mm x 3mm rare earth magnets to make your dungeon a sinch to assmble on the fly!

These magnets are very small and should be handled with care. Especially in homes with children and pets.

Pay careful attention to the polarity of the magets, you will want them to be uniform for the wall sections to clip together. Check out the video tutorial on teh product page for an easy way of inserting your magnets so they are the correct polarity and will work with every combination of pieces!