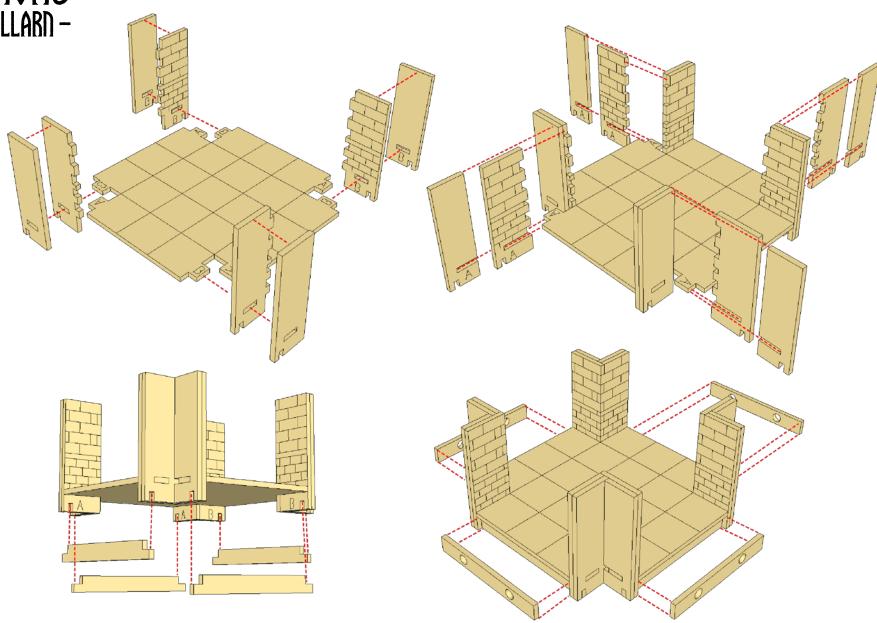

## **X JUNCTIONS ASSEMBLY INSTRUCTIONS**

## X JUNCTIONS ASSEMBLY INSTRUCTIONS

The end caps of each corridor piece include space for small 6mm x 3mm rare earth magnets to make your dungeon a sinch to assmble on the fly!

These magnets are very small and should be handled with care. Especially in homes with children and pets.