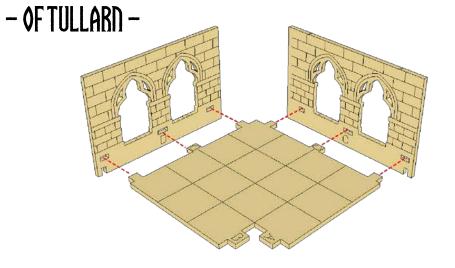

## **CORNERS ASSEMBLY INSTRUCTIONS**











## MIRRORS - OF TULLARD -

## **CORNERS ASSEMBLY INSTRUCTIONS**





The end caps of each corridor piece include space for small 6mm × 3mm rare earth magnets to make your dungeon a sinch to assmble on the fly!

These magnets are very small and should be handled with care. Especially in homes with children and pets.

Pay careful attention to the polarity of the magets, you will want them to be uniform for the wall sections to clip together. Check out the video tutorial on teh product page for an easy way of inserting your magnets so they are the correct polarity and will work with every combination of pieces!