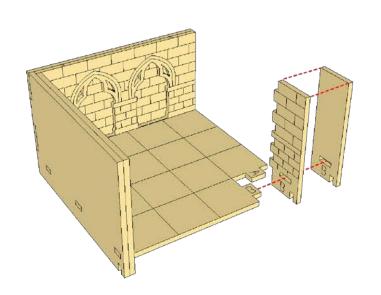

## **CORNERS ASSEMBLY INSTRUCTIONS**

## **CORNERS ASSEMBLY INSTRUCTIONS**

The end caps of each corridor piece include space for small 6mm × 3mm rare earth magnets to make your dungeon a sinch to assmble on the fly!

These magnets are very small and should be handled with care. Especially in homes with children and pets.