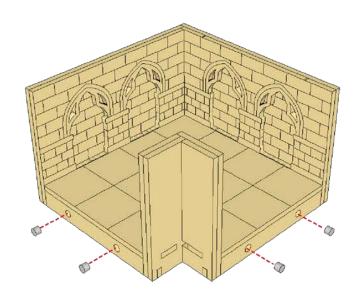

## **CORNERS ASSEMBLY INSTRUCTIONS**

The end caps of each corridor piece include space for small 6mm × 3mm rare earth magnets to make your dungeon a sinch to assmble on the fly!

These magnets are very small and should be handled with care. Especially in homes with children and pets.

Pay careful attention to the polarity of the magets, you will want them to be uniform for the wall sections to clip together. Check out the video tutorial on teh product page for an easy way of inserting your magnets so they are the correct polarity and will work with every combination of pieces!