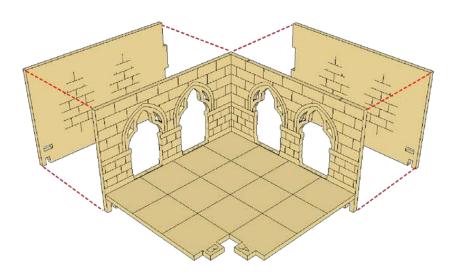

## **CORNERS ASSEMBLY INSTRUCTIONS**











## MIRRORS - OF TULLARD -

## **CORNERS ASSEMBLY INSTRUCTIONS**





The end caps of each corridor piece include space for small 6mm × 3mm rare earth magnets to make your dungeon a sinch to assmble on the fly!

These magnets are very small and should be handled with care. Especially in homes with children and pets.

Pay careful attention to the polarity of the magets, you will want them to be uniform for the wall sections to clip together. Check out the video tutorial on teh product page for an easy way of inserting your magnets so they are the correct polarity and will work with every combination of pieces!