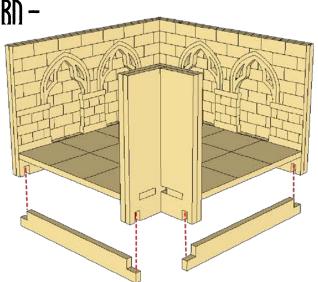

## **CORNERS ASSEMBLY INSTRUCTIONS**

The end caps of each corridor piece include space for small 6mm × 3mm rare earth magnets to make your dungeon a sinch to assmble on the fly!

These magnets are very small and should be handled with care. Especially in homes with children and pets.

Pay careful attention to the polarity of the magets, you will want them to be uniform for the wall sections to clip together. Check out the video tutorial on teh product page for an easy way of inserting your magnets so they are the correct polarity and will work with every combination of pieces!