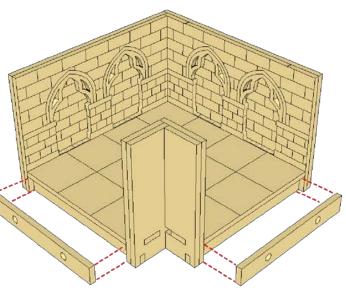

## **CORNERS ASSEMBLY INSTRUCTIONS**

The end caps of each corridor piece include space for small 6mm × 3mm rare earth magnets to make your dungeon a sinch to assmble on the fly!

These magnets are very small and should be handled with care. Especially in homes with children and pets.

Pay careful attention to the polarity of the magets, you will want them to be uniform for the wall sections to clip together. Check out the video tutorial on teh product page for an easy way of inserting your magnets so they are the correct polarity and will work with every combination of pieces!