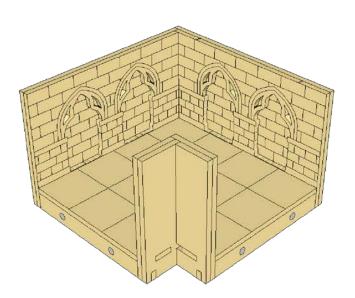

## **CORNERS ASSEMBLY INSTRUCTIONS**

The end caps of each corridor piece include space for small 6mm × 3mm rare earth magnets to make your dungeon a sinch to assmble on the fly!

These magnets are very small and should be handled with care. Especially in homes with children and pets.

Pay careful attention to the polarity of the magets, you will want them to be uniform for the wall sections to clip together. Check out the video tutorial on teh product page for an easy way of inserting your magnets so they are the correct polarity and will work with every combination of pieces!