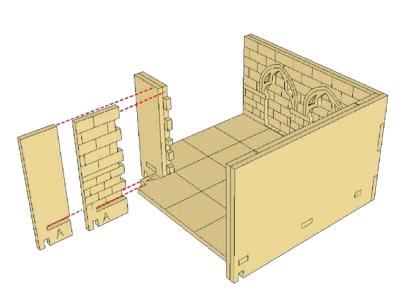

Pay careful attention to the polarity of the magets, you will want them to be uniform for the wall sections to clip together. Check out the video tutorial on teh product page for an easy way of inserting your magnets so they are the correct polarity and will work with every combination of pieces!