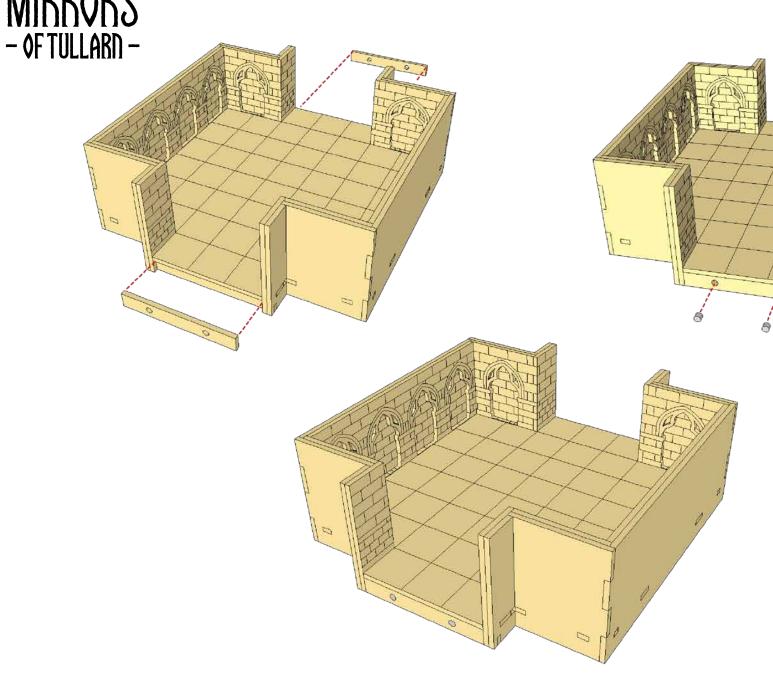

## 6×7 DUNGEON ROOM ASSEMBLY INSTRUCTIONS

## 6×7 DUNGEON ROOM ASSEMBLY INSTRUCTIONS

The end caps of each corridor piece include space for small 6mm × 3mm rare earth magnets to make your dungeon a sinch to assmble on the fly!

These magnets are very small and should be handled with care. Especially in homes with children and pets.

Pay careful attention to the polarity of the magets, you will want them to be uniform for the wall sections to clip together. Check out the video tutorial on teh product page for an easy way of inserting your magnets so they are the correct polarity and will work with every combination of pieces!