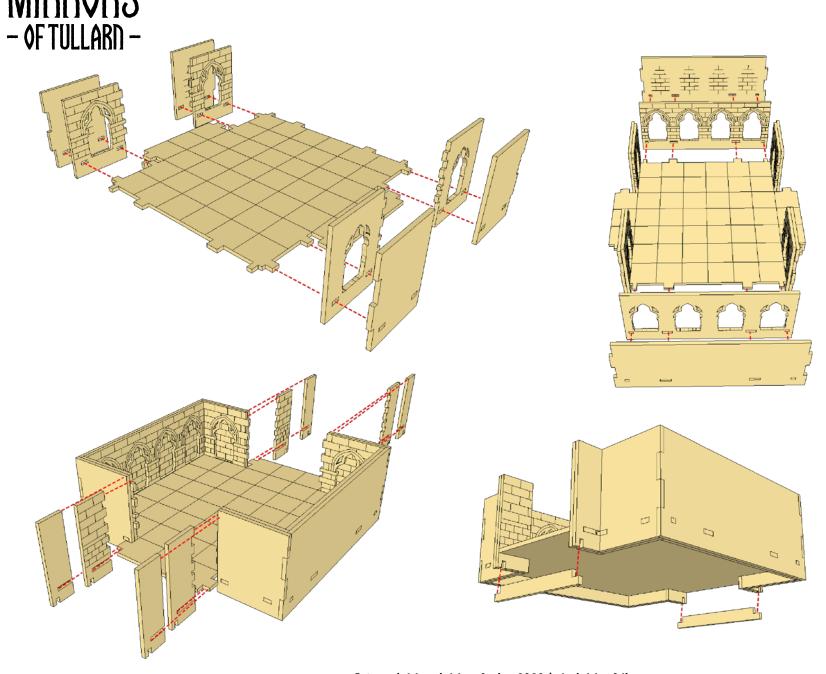

## 6×7 DUNGEON ROOM ASSEMBLY INSTRUCTIONS

## 6×7 DUNGEON ROOM ASSEMBLY INSTRUCTIONS

The end caps of each corridor piece include space for small 6mm × 3mm rare earth magnets to make your dungeon a sinch to assmble on the fly!

These magnets are very small and should be handled with care. Especially in homes with children and pets.

Pay careful attention to the polarity of the magets, you will want them to be uniform for the wall sections to clip together. Check out the video tutorial on teh product page for an easy way of inserting your magnets so they are the correct polarity and will work with every combination of pieces!