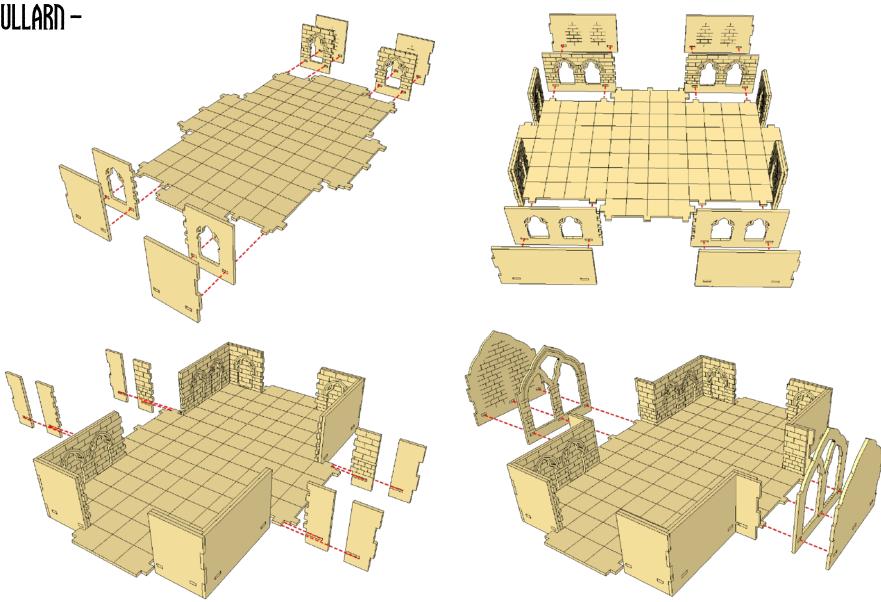

## 7×12 DUNGEON ROOM ASSEMBLY INSTRUCTIONS

## 7×12 DUNGEON ROOM ASSEMBLY INSTRUCTIONS

The end caps of each corridor piece include space for small 6mm × 3mm rare earth magnets to make your dungeon a sinch to assmble on the fly!

These magnets are very small and should be handled with care. Especially in homes with children and pets.

Pay careful attention to the polarity of the magets, you will want them to be uniform for the wall sections to clip together. Check out the video tutorial on teh product page for an easy way of inserting your magnets so they are the correct polarity and will work with every combination of pieces!