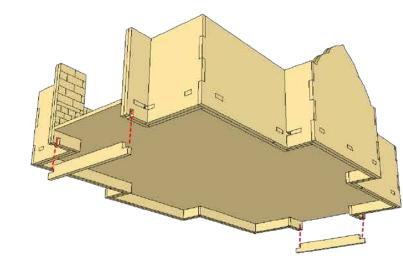

## 7×12 DUNGEON ROOM ASSEMBLY INSTRUCTIONS

## 7×12 DUNGEON ROOM ASSEMBLY INSTRUCTIONS

The end caps of each corridor piece include space for small 6mm × 3mm rare earth magnets to make your dungeon a sinch to assmble on the fly!

These magnets are very small and should be handled with care. Especially in homes with children and pets.

Pay careful attention to the polarity of the magets, you will want them to be uniform for the wall sections to clip together. Check out the video tutorial on teh product page for an easy way of inserting your magnets so they are the correct polarity and will work with every combination of pieces!