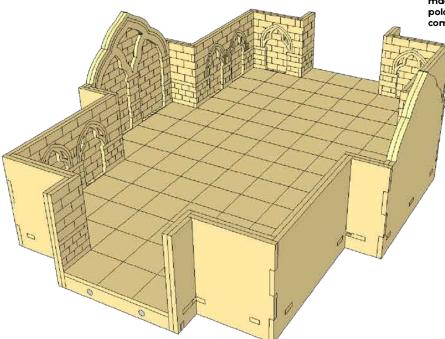

## 7×12 DUNGEON ROOM ASSEMBLY INSTRUCTIONS

## 7×12 DUNGEON ROOM ASSEMBLY INSTRUCTIONS

The end caps of each corridor piece include space for small 6mm × 3mm rare earth magnets to make your dungeon a sinch to assmble on the fly!

These magnets are very small and should be handled with care. Especially in homes with children and pets.