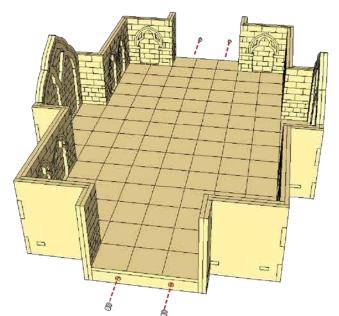

## 7×12 DUNGEON ROOM ASSEMBLY INSTRUCTIONS

## 7×12 DUNGEON ROOM ASSEMBLY INSTRUCTIONS

The end caps of each corridor piece include space for small 6mm × 3mm rare earth magnets to make your dungeon a sinch to assmble on the fly!

These magnets are very small and should be handled with care. Especially in homes with children and pets.

Pay careful attention to the polarity of the magets, you will want them to be uniform for the wall sections to clip together. Check out the video tutorial on teh product page for an easy way of inserting your magnets so they are the correct polarity and will work with every combination of pieces!