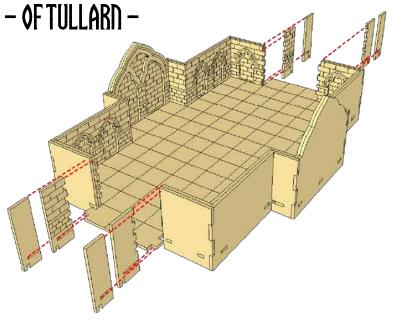

## 7×12 DUNGEON ROOM ASSEMBLY INSTRUCTIONS

## 7×12 DUNGEON ROOM ASSEMBLY INSTRUCTIONS

The end caps of each corridor piece include space for small 6mm × 3mm rare earth magnets to make your dungeon a sinch to assmble on the fly!

These magnets are very small and should be handled with care. Especially in homes with children and pets.

Pay careful attention to the polarity of the magets, you will want them to be uniform for the wall sections to clip together. Check out the video tutorial on teh product page for an easy way of inserting your magnets so they are the correct polarity and will work with every combination of pieces!